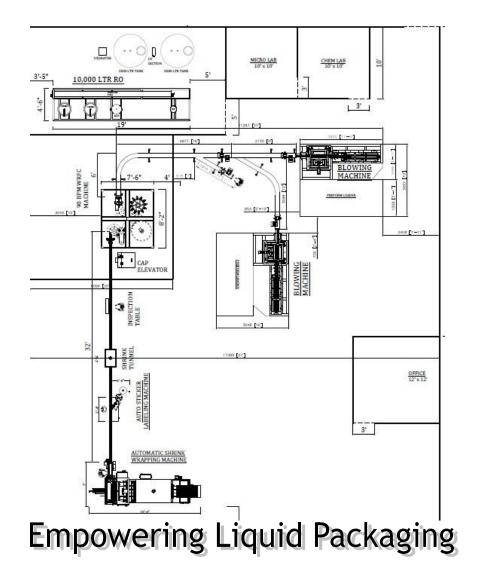

Plant



Industrial SS RO Water Plant

Industrial SS RO Water Plant









Vertical Air jet Cleaning Machine









Auto Volumetric Filling Machine































Successfully Completed Manufacturing and Installation of Turnkey Project Patented Machine – Cubitainer Filling And Capping Machine (Bag In Box) Plant Location – Horiba India PVT. Ltd., Nagpur Order Value -









Successfully Completed Manufacturing and Installation of Turnkey Project for CSD and Packaged Drinking Water Bottling Plant .

Plant Location – Mirpur Ceramic Works Ltd, Dhaka, Bangladesh

Order Value -









Successfully Completed Manufacturing and Installation of Turnkey Project for Packaged Drinking Water Bottling Plant .

Plant Location – Kalika Beverages, Ahmedabad, Gujarat

Order Value -









Successfully Completed Manufacturing and Installation of Turnkey Project for PET Bottle Packaging – Carbonated Soft Drink Plant . Plant Location – Uganda Order Value -



**Empowering Liquid Packaging** 

ീയി

50mm Stainless

steel pipe

40mm Stainless

steel pipe







Successfully Completed Manufacturing and Installation of Turnkey Project Packaged Drinking Water Bottling Plant.

Plant Location – Kenya

Order Value -









## **Success Story of patented Machine** - Camera Based Drum Filling Machine Plant Location – Ireland



| 1 | Go | Bia |   |  |
|---|----|-----|---|--|
|   | 90 |     | 1 |  |

Date 27/10/2020

#### To, KB ASSOCIATES. 11, Varahi Estate, Nr. Gota Railway Over Bridge,Gota, Ahmedabad - 382481 Gujarat, India

Subject - Performance Certificate

We are pleased t