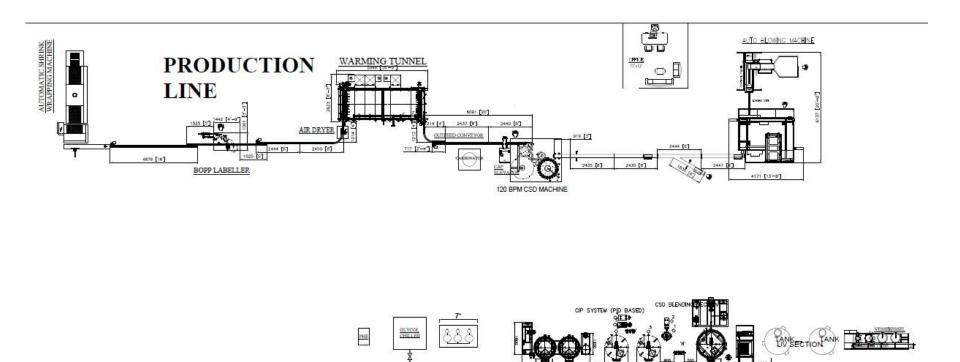

Successfully Completed Manufacturing and Installation of Turnkey Project Patented Machine – Cubitainer Filling And Capping Machine (Bag In Box) Plant Location – Horiba India PVT. Ltd., Nagpur Order Value -









Successfully Completed Manufacturing and Installation of Turnkey Project for CSD and Packaged Drinking Water Bottling Plant .

Plant Location – Mirpur Ceramic Works Ltd, Dhaka, Bangladesh

Order Value -









Successfully Completed Manufacturing and Installation of Turnkey Project for Packaged Drinking Water Bottling Plant .

Plant Location – Kalika Beverages, Ahmedabad, Gujarat

Order Value -









Successfully Completed Manufacturing and Installation of Turnkey Project for PET Bottle Packaging – Carbonated Soft Drink Plant . Plant Location – Uganda Order Value -



**Empowering Liquid Packaging** 

ീയി

50mm Stainless

steel pipe

40mm Stainless

steel pipe







Successfully Completed Manufacturing and Installation of Turnkey Project Packaged Drinking Water Bottling Plant.

Plant Location – Kenya

Order Value -









## **Success Story of patented Machine** - Camera Based Drum Filling Machine Plant Location – Ireland



| 1 | Go | Bia |   |  |
|---|----|-----|---|--|
|   | 90 |     | 1 |  |

Date 27/10/2020

#### To, KB ASSOCIATES. 11, Varahi Estate, Nr. Gota Railway Over Bridge,Gota, Ahmedabad - 382481 Gujarat, India

Subject - Performance Certificate

We are pleased to inform you that we have been using Koldpack make <u>Fully Automatic Multi Drum</u> <u>Filling Machine, Model - QUADRA-KMWT25 (Camera Based)</u> in our production plant for Bar