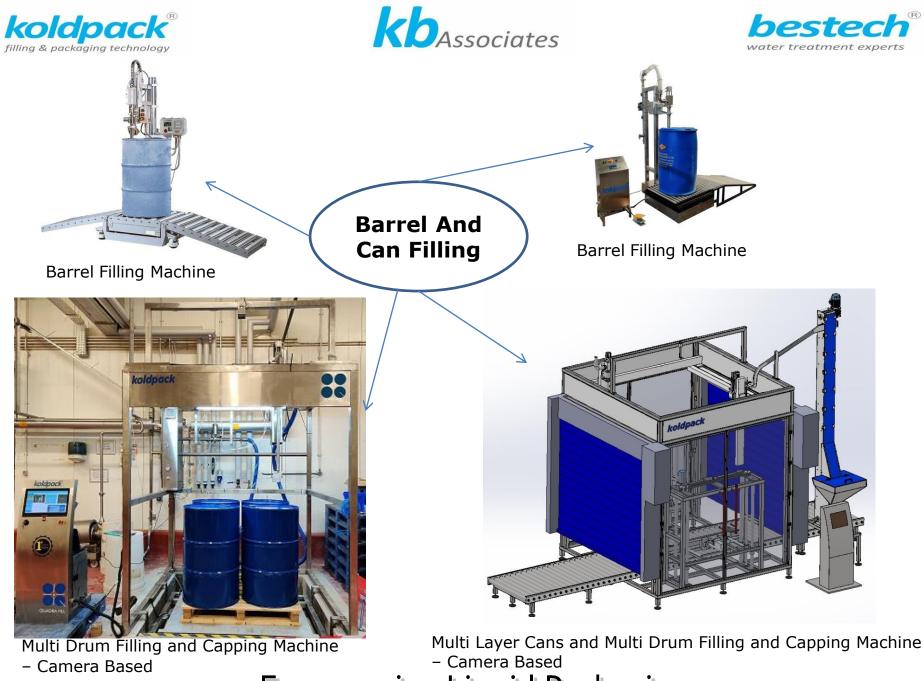

#### **Products for Turn-key projects for all Beverages**

- Reverse Osmosis Plants (R.O.Plants)
- High Speed Rinsing Filling & Capping Machines (For Mineral Water and Beverages)
- Volumetric Liquid Filling Machines
- Flow Meter Based Bulk Filling Machines (For Barrel, Cans, IBC)
- Cap Sealing Machines
- Rotary Filling & Sealing Machines
- High Speed Gum Labeling Machines
- BOPP Labeling Machine
- Sleeve Labeling Machine
- Eye-Ear Drop Filling- Plugging- Screw Capping Machines
- Turn Tables (Scrambler Unscramblers)
- Conveyors
- Visual Bottle Inspection Machines

## **Success Story of patented Machine** - Camera Based Drum Filling Machine Plant Location – Ireland

| 1 | Go | Bia |   |  |
|---|----|-----|---|--|
|   | 90 |     | 1 |  |

Date 27/10/2020