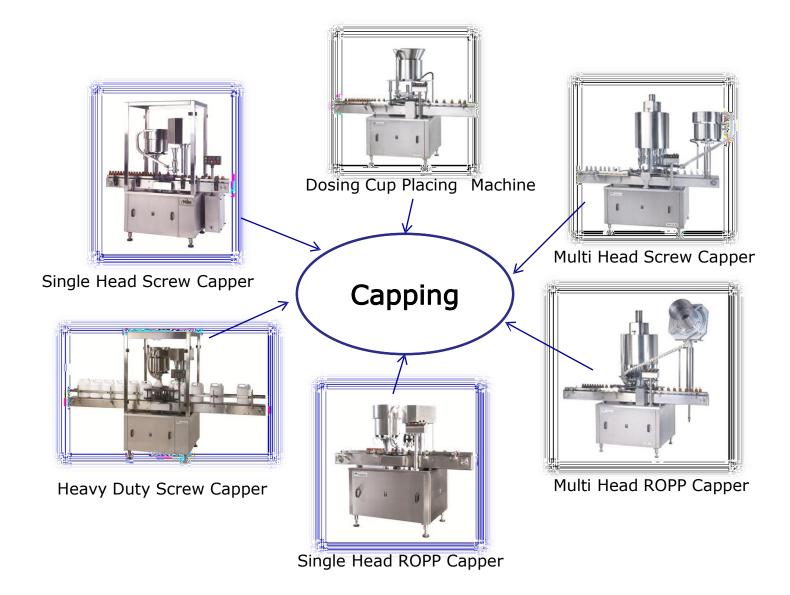

#### **Products for Turn-key projects for all Beverages**

- Reverse Osmosis Plants (R.O.Plants)
- High Speed Rinsing Filling & Capping Machines (For Mineral Water and Beverages)
- Volumetric Liquid Filling Machines
- Flow Meter Based Bulk Filling Machines (For Barrel, Cans, IBC)
- Cap Sealing Machines
- Rotary Filling & Sealing Machines
- High Speed Gum Labeling Machines
- BOPP Labeling Machine
- Sleeve Labeling Machine
- Eye-Ear Drop Filling- Plugging- Screw Capping Machines
- Turn Tables (Scrambler Unscramblers)
- Conveyors
- Visual Bottle Inspection Machines