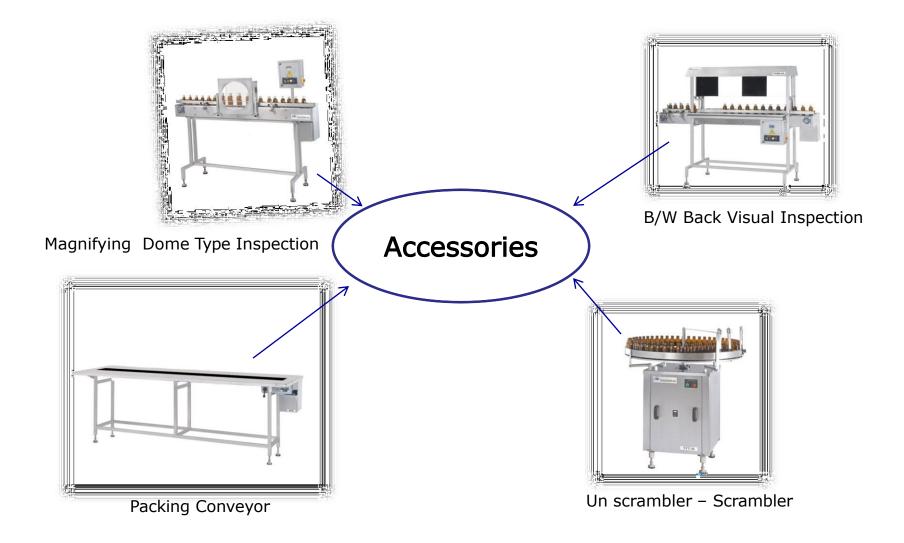

#### **Products for Turn-key projects for all Beverages**

- Reverse Osmosis Plants (R.O.Plants)
- High Speed Rinsing Filling & Capping Machines (For Mineral Water and Beverages)
- Volumetric Liquid Filling Machines
- Flow Meter Based Bulk Filling Machines (For Barrel, Cans, IBC)
- Cap Sealing Machines
- Rotary Filling & Sealing Machines
- High Speed Gum Labeling Machines
- BOPP Labeling Machine
- Sleeve Labeling Machine
- Eye-Ear Drop Filling- Plugging- Screw Capping Machines
- Turn Tables (Scrambler Unscramblers)
- Conveyors
- Visual Bottle Inspection Machines