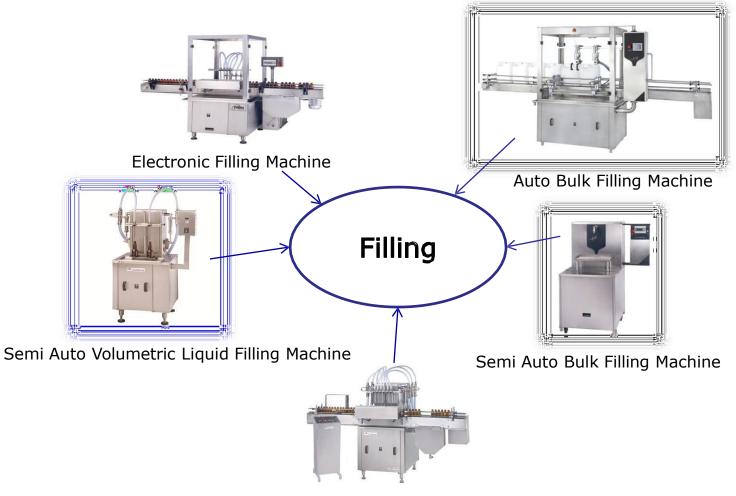

#### **Products for Turn-key projects for all Beverages**

- Reverse Osmosis Plants (R.O.Plants)
- High Speed Rinsing Filling & Capping Machines (For Mineral Water and Beverages)
- Volumetric Liquid Filling Machines
- Flow Meter Based Bulk Filling Machines (For Barrel, Cans, IBC)
- Cap Sealing Machines
- Rotary Filling & Sealing Machines
- High Speed Gum Labeling Machines
- BOPP Labeling Machine
- Sleeve Labeling Machine
- Eye-Ear Drop Filling- Plugging- Screw Capping Machines
- Turn Tables (Scrambler Unscramblers)
- Conveyors
- Visual Bottle Inspection Machines

Industrial FRP RO Water Plant

Industrial SS RO Water Plant

Industrial SS RO Water Plant

Vertical Air jet Cleaning Machine

Auto Volumetric Filling Machine

Successfully Completed Manufacturing and Installation of Turnkey Project Patented Machine – Cubitainer Filling And Capping Machine (Bag In Box) Plant Location – Horiba India PVT. Ltd., Nagpur Order Value -