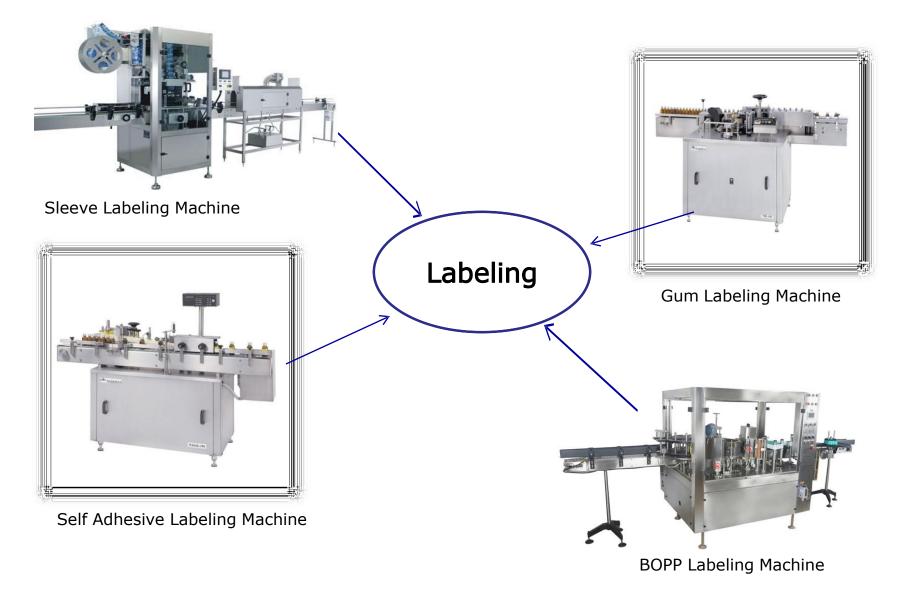

#### **Products for Turn-key projects for all Beverages**

- Reverse Osmosis Plants (R.O.Plants)
- High Speed Rinsing Filling & Capping Machines (For Mineral Water and Beverages)
- Volumetric Liquid Filling Machines
- Flow Meter Based Bulk Filling Machines (For Barrel, Cans, IBC)
- Cap Sealing Machines
- Rotary Filling & Sealing Machines
- High Speed Gum Labeling Machines
- BOPP Labeling Machine
- Sleeve Labeling Machine
- Eye-Ear Drop Filling- Plugging- Screw Capping Machines
- Turn Tables (Scrambler Unscramblers)
- Conveyors
- Visual Bottle Inspection Machines