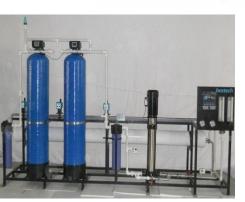

#### **Products for Turn-key projects for all Beverages**

- Reverse Osmosis Plants (R.O.Plants)
- High Speed Rinsing Filling & Capping Machines (For Mineral Water and Beverages)
- Volumetric Liquid Filling Machines
- Flow Meter Based Bulk Filling Machines (For Barrel, Cans, IBC)
- Cap Sealing Machines
- Rotary Filling & Sealing Machines
- High Speed Gum Labeling Machines
- BOPP Labeling Machine
- Sleeve Labeling Machine
- Eye-Ear Drop Filling- Plugging- Screw Capping Machines
- Turn Tables (Scrambler Unscramblers)
- Conveyors
- Visual Bottle Inspection Machines

Industrial FRP RO Water Plant

Industrial SS RO Water Plant

Industrial SS RO Water Plant

Vertical Air jet Cleaning Machine

Auto Volumetric Filling Machine

Successfully Completed Manufacturing and Installation of Turnkey Project Patented Machine – Cubitainer Filling And Capping Machine (Bag In Box) Plant Location – Horiba India PVT. Ltd., Nagpur Order Value -