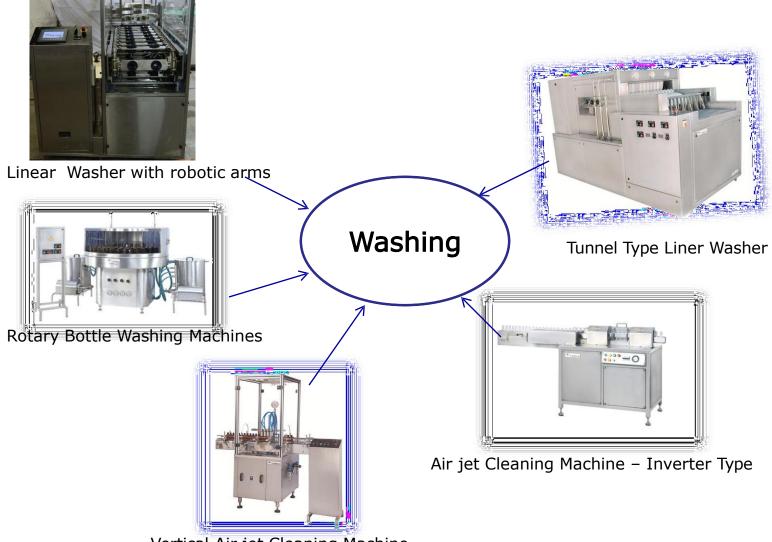

Perceiving a vision to make liquid packaging the most sophisticated and competitive, kb Associates is impel to excel. With its comprehensive range of in line equipment for varied applications of washing, filling, sealing, labeling, conveying, inspection. kb Associates is determined to serve any latest need of the industry.

Industrial FRP RO Water Plant

Industrial SS RO Water Plant

Industrial SS RO Water Plant

Vertical Air jet Cleaning Machine

Auto Volumetric Filling Machine

Successfully Completed Manufacturing and Installation of Turnkey Project Patented Machine – Cubitainer Filling And Capping Machine (Bag In Box) Plant Location – Horiba India PVT. Ltd., Nagpur Order Value -