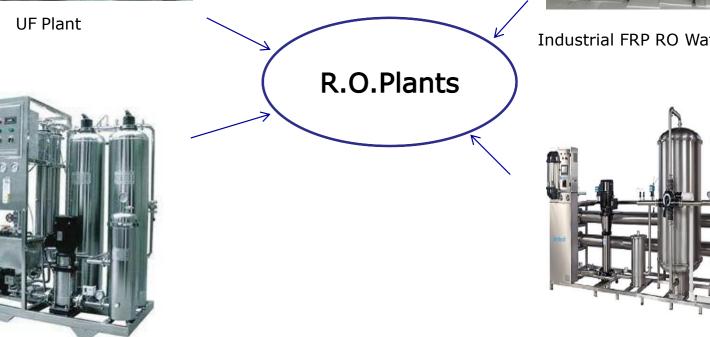

#### **Products for Turn-key projects for all Beverages**

- Reverse Osmosis Plants (R.O.Plants)
- High Speed Rinsing Filling & Capping Machines (For Mineral Water and Beverages)
- Volumetric Liquid Filling Machines
- Flow Meter Based Bulk Filling Machines (For Barrel, Cans, IBC)
- Cap Sealing Machines
- Rotary Filling & Sealing Machines
- High Speed Gum Labeling Machines
- BOPP Labeling Machine
- Sleeve Labeling Machine
- Eye-Ear Drop Filling- Plugging- Screw Capping Machines
- Turn Tables (Scrambler Unscramblers)
- Conveyors
- Visual Bottle Inspection Machines

Industrial FRP RO Water Plant

Industrial SS RO Water Plant

Industrial SS RO Water Plant

Vertical Air jet Cleaning Machine

Auto Volumetric Filling Machine

Successfully Completed Manufacturing and Installation of Turnkey Project Patented Machine – Cubitainer Filling And Capping Machine (Bag In Box) Plant Location – Horiba India PVT. Ltd., Nagpur Order Value -