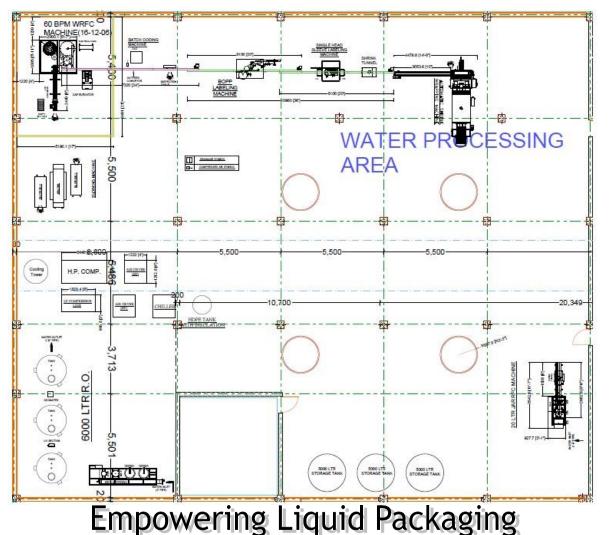

ng and Installation of Turnkey Project for CSD and Packaged Drinking Water Bottling Plant .

Plant Location – Mirpur Ceramic Works Ltd, Dhaka, Bangladesh

Order Value -









Successfully Completed Manufacturing and Installation of Turnkey Project for Packaged Drinking Water Bottling Plant .

Plant Location – Kalika Beverages, Ahmedabad, Gujarat

Order Value -









Successfully Completed Manufacturing and Installation of Turnkey Project for PET Bottle Packaging – Carbonated Soft Drink Plant . Plant Location – Uganda Order Value -



**Empowering Liquid Packaging** 

ീയി

50mm Stainless

steel pipe

40mm Stainless

steel pipe







Successfully Completed Manufacturing and Installation of Turnkey Project Packaged Drinking Water Bottling Plant.

Plant Location – Kenya

Order Value -









## **Success Story of patented Machine** - Camera Based Drum Filling Machine Plant Location – Ireland



| 1 | Go | Bia |   |  |
|---|----|-----|---|--|
|   | 90 |     | 1 |  |

Date 27/10/2020

#### To, KB ASSOCIATES. 11, Varahi Estate, Nr. Gota Railway Over Bridge,Gota, Ahmedabad - 382481 Gujarat, India

Subject - Performance Certificate

We are pleased to inform you that we have been using Koldpack make <u>Fully Automatic Multi Drum</u> <u>Filling Machine, Model - QUADRA-KMWT25 (Camera Based)</u> in our production plant for Barrel and IBC Packaging.

We are satisfied with the performance of the Filling Machine and after sales support provided by Sales and Service Team and we look forward to receive similar support from Koldpack in Future.

We are sure that ensuring such type of