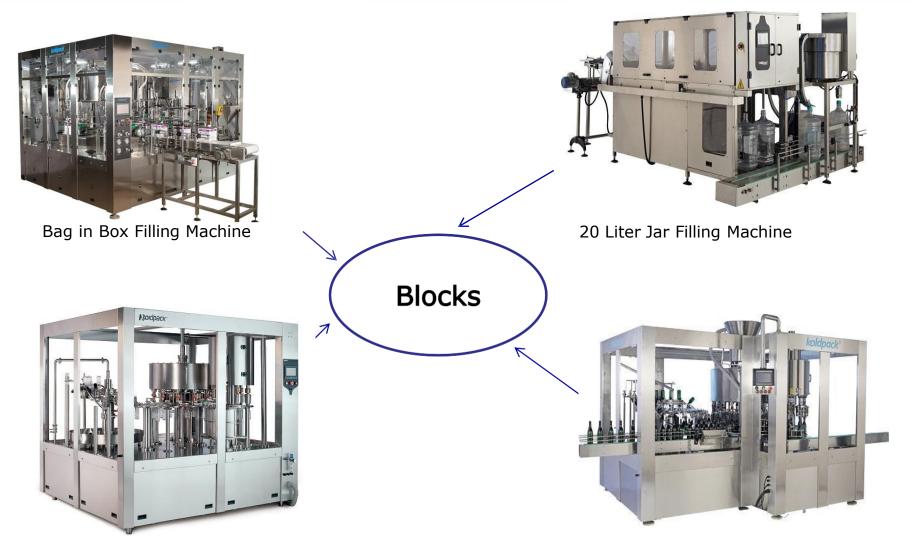

#### **Products for Turn-key projects for all Beverages**

- Reverse Osmosis Plants (R.O.Plants)
- High Speed Rinsing Filling & Capping Machines (For Mineral Water and Beverages)
- Volumetric Liquid Filling Machines
- Flow Meter Based Bulk Filling Machines (For Barrel, Cans, IBC)
- Cap Sealing Machines
- Rotary Filling & Sealing Machines
- High Speed Gum Labeling Machines
- BOPP Labeling Machine
- Sleeve Labeling Machine
- Eye-Ear Drop Filling- Plugging- Screw Capping Machines
- Turn Tables (Scrambler Unscramblers)
- Conveyors
- Visual Bottle Inspection Machines

#### **Products under development**

- High Speed Unscrambler
- High Speed Rotary E Fill Machine
- High Speed jar Filling Machine

Rinsing Filling & Capping Machine

High Speed Rinsing Filling & Capping Machine