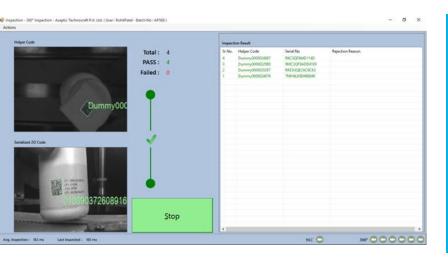

### **360 Inspection for QR Code Reading**

Bottles will pass through 360 inspection System to read QR Code after filling.

#### Capture BATCH data after each filling cycle