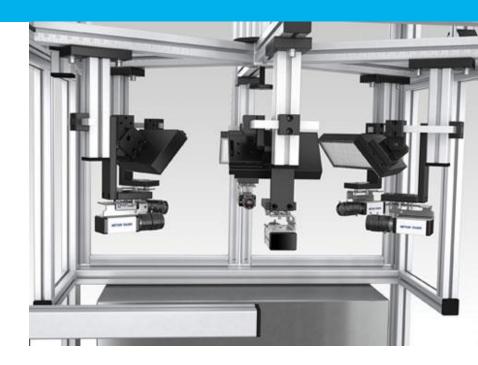

### **360 Inspection for QR Code Reading**

Bottles will pass through 360 inspection System to read QR Code after filling.

#### **NO Mobile Application Required to DOWNLOAD**

Scan Me To Know My Water Quality

Just SCAN QR Code using your Camera &

Consumer will get information about Batch No. / pH / TDS

- 360 QR Code Reader Machine.
  - Conveyor
  - 6 Cameras
  - PC
  - PLC / HMI
  - Internet Connectivity