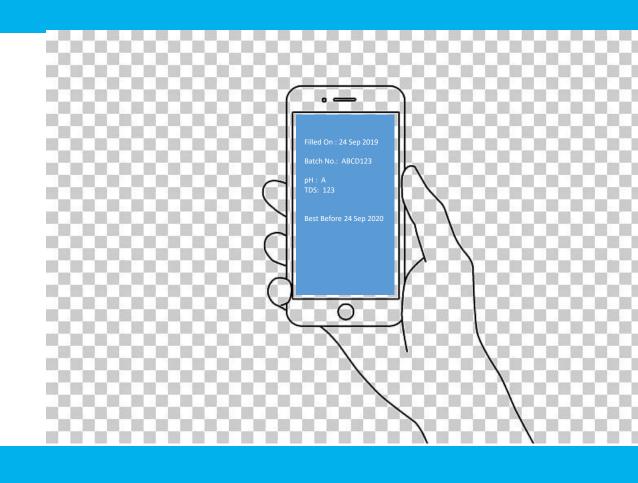

#### **Information Captured by Software**

- Batch No.
- pH
- TDS
- Best Before Date

#### **NO Mobile Application Required to DOWNLOAD**

Scan Me To Know My Water Quality

Just SCAN QR Code using your Camera &

Consumer will get information about Batch No. / pH / TDS

- 360 QR Code Reader Machine.
  - Conveyor
  - 6 Cameras
  - PC
  - PLC / HMI
  - Internet Connectivity